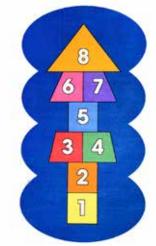

## JUMP Elli S SUPER -quality

Style

Size / Super (tolerance +/- 3%)

Material

Thickness/Mass

Care instructions

Fire rating

Durability

Colour durability

Colours

CE

Made in Finland

JUMP Elli S

1,30 x 2,45 m

100% polyamide ECONYL® fibre, OEKO-TEX-certified yarn Backing: Nitrile rubber coating (contains plastiziser)

9 - 10 mm / 2700 g/m<sup>2</sup>

Regular vacuum cleaning Professional level wash and flat drying

C fl - s1 EN 13501

High

High/printed dyed

Playground pattern constant Background colour by the colour map (45 colours)

14041

Some fibers may be loosen after the cutting of a new carpet