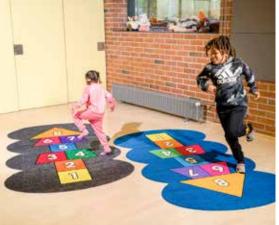

## JUMP Elli S SUPER -quality

Style

Size / Super (tolerance +/- 3%)

Material

Thickness/Mass

Care instructions

Fire rating

Durability

Colour durability

Colours

CE

Made in Finland

JUMP Elli S

1,30 x 2,45 m

100% polyamide ECONYL® fibre, OEKO-TEX-certified yarn Backing: Nitrile rubber coating (contains plastiziser)

9 - 10 mm / 2700 g/m<sup>2</sup>

Regular vacuum cleaning Professional level wash and flat drying

C fl - s1 EN 13501

High

High/printed dyed

Playground pattern constant Background colour by the colour map (45 colours)

14041

Some fibers may be loosen after the cutting of a new carpet