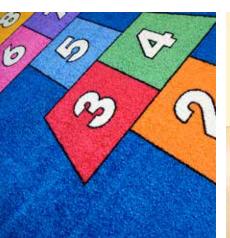

Colour durability

Colours

CE

Made in Finland

JUMP Elli S

1,30 x 2,45 m

100% polyamide ECONYL® fibre, OEKO-TEX-certified yarn Backing: Nitrile rubber coating (contains plastiziser)

9 - 10 mm / 2700 g/m<sup>2</sup>

Regular vacuum cleaning Professional level wash and flat drying

C fl - s1 EN 13501

High

High/printed dyed

Playground pattern constant Background colour by the colour map (45 colours)

14041

Some fibers may be loosen after the cutting of a new carpet