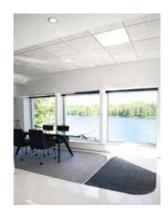

## tWIN EXCLUSIVE -quality

В

| Style                                  | tWIN A and tWIN B                                               |
|----------------------------------------|-----------------------------------------------------------------|
| Size / Exclusive<br>(tolerance +/- 3%) | A B<br>1,95x 3,50 m 1,15x1,95m                                  |
| Material                               | 1/8"C 100% PA <sub>6</sub> (polyamide) Backing: PVC (ISO 2424)  |
| Thickness/Mass                         | 6 mm, 2820g/m²(ISO 1766)                                        |
| Care instructions                      | Regular vacuum cleaning Professional level wash and flat drying |
| Fire rating                            | E <sub>f</sub> EN 1307                                          |
| Durability                             | High                                                            |
| Colour durability                      | High/solution dyed                                              |
| C€                                     | 14041                                                           |
| Made in Finland                        | Some fibers may be loosen after the cutting of a new carpet     |
| Registered community design, RCD       | 008237911-0001 — 008237911-0018                                 |