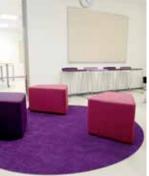

## pOmpUp SUPER -quality

Medium Small Entrance Custom made Large pOmpUp S, pOmpUp M, pOmpUp L Style pOmpUp Entrance S, pOmpUp Entrance M, pOmpUp Entrance L pOmpUp Custom made Small Medium Large Custom made Size / Super 1x1,45m 1,22x2,5m 1,93x3m (tolerance +/-3%) Size / Super entrance Medium Small Large (tolerance + / - 3%)1,22x0,62m 1,93x0,97m 0,9x0,47m 100% polyamide ECONYL® fibre, OEKO-TEX-certified yarn Material Backing: Nitrile rubber coating (contains plastiziser) Colour Colours by order. 45 colours available 9 - 10 mm / 2700 g/m<sup>2</sup> Thickness/Mass Care instructions Regular vacuum cleaning Professional level wash and flat drying Fire rating Cfl-s1 EN 13501 Durability High Colour durability High/printed dyed CE 14041 Made in Finland Some fibers may be loosen after the cutting of a new carpet