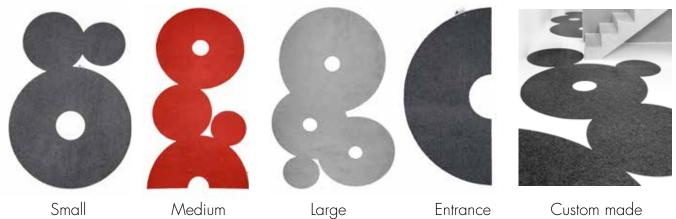

## pOmpUp EXCLUSIVE -quality

Style pOmpUp S, pOmpUp M, pOmpUp L pOmpUp Entrance S, pOmpUp Entrance M, pOmpUp Entrance L pOmpUp Custom made Size / Exclusive Small Medium Custom made Large 1x1,45m 1,22x2,5m 1,93x3m (tolerance +/- 3%) Size / Exclusive entrance Small Medium Large (tolerance +/- 3%) 0,9x0,47m 1,22x0,62m1,93x0,97m Backing: PVC (ISO 2424) Material 1/8"C 100% PA<sub>6</sub> (polyamide) Thickness/Mass 6 mm, 2820g/m<sup>2</sup> (ISO 1766) Care instructions Regular vacuum cleaning Professional level wash and flat drying Fire rating E, EN 1307 Durability High