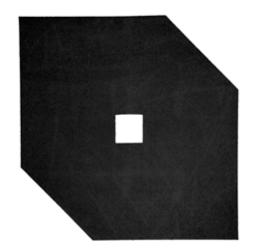

## VINKL SUPER -quality

| Style                              | VINKL                                                                                                           |
|------------------------------------|-----------------------------------------------------------------------------------------------------------------|
| Size / Super<br>(tolerance +/- 3%) | 1,90x1,90m                                                                                                      |
| Material                           | 100% polyamide ECONYL® fibre, OEKO-TEX-certified yarn<br>Backing: Nitrile rubber coating (contains plastiziser) |
| Thickness/Mass                     | 9 - 10 mm / 2700 g/m²                                                                                           |
| Care instructions                  | Regular vacuum cleaning<br>Professional level wash and flat drying                                              |
| Fire rating                        | C fl - s1 EN 13501                                                                                              |
| Durability                         | High                                                                                                            |
| Colour durability                  | High/printed dyed                                                                                               |
| CE                                 | 14041                                                                                                           |
| Made in Finland                    | Some fibers may be loosen after the cutting of a new carpet                                                     |
| Registered community design, RCD   | 008237911-0001 — 008237911-0018                                                                                 |
|                                    | Colours by order. 45 colours available                                                                          |