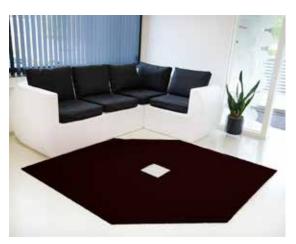

## VINKL SUPER -quality

| Style                              | VINKL                                                                                                           |
|------------------------------------|-----------------------------------------------------------------------------------------------------------------|
| Size / Super<br>(tolerance +/- 3%) | 1,90x1,90m                                                                                                      |
| Material                           | 100% polyamide ECONYL® fibre, OEKO-TEX-certified yarn<br>Backing: Nitrile rubber coating (contains plastiziser) |
| Thickness/Mass                     | 9 - 10 mm / 2700 g/m²                                                                                           |
| Care instructions                  | Regular vacuum cleaning<br>Professional level wash and flat drying                                              |
| Fire rating                        | C fl - s1 EN 13501                                                                                              |
| Durability                         | High                                                                                                            |
| Colour durability                  | High/printed dyed                                                                                               |
| CE                                 | 14041                                                                                                           |
| Made in Finland                    | Some fibers may be loosen after the cutting of a new carpet                                                     |
| Registered community design, RCD   | 008237911-0001 — 008237911-0018                                                                                 |
|                                    | Colours by order. 45 colours available                                                                          |