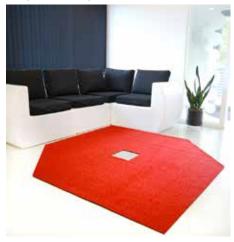

## **INNO**CARPET

## VINKL EXCLUSIVE -quality

| Style                                  | VINKL                                                           |
|----------------------------------------|-----------------------------------------------------------------|
| Size / Exclusive<br>(tolerance +/- 3%) | 1,90x1,90m                                                      |
| Material                               | 1/8"C 100% PA <sub>6</sub> (polyamide) Backing: PVC (ISO 2424)  |
| Thickness/Mass                         | 6 mm, 2820g/m²(ISO 1766)                                        |
| Care instructions                      | Regular vacuum cleaning Professional level wash and flat drying |
| Fire rating                            | E <sub>ff</sub> EN 1307                                         |
|                                        |                                                                 |
| Durability                             | High                                                            |
| Durability  Colour durability          | High/solution dyed                                              |
| ,                                      | <u> </u>                                                        |
| Colour durability                      | High/solution dyed                                              |