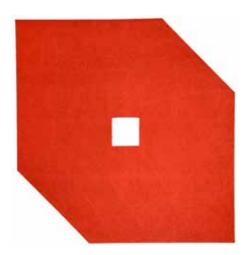

## **INNO**CARPET

## VINKL EXCLUSIVE -quality

| Style                                  | VINKL                                                           |
|----------------------------------------|-----------------------------------------------------------------|
| Size / Exclusive<br>(tolerance +/- 3%) | 1,90x1,90m                                                      |
| Material                               | 1/8"C 100% PA <sub>6</sub> (polyamide) Backing: PVC (ISO 2424)  |
| Thickness/Mass                         | 6 mm, 2820g/m²(ISO 1766)                                        |
| Care instructions                      | Regular vacuum cleaning Professional level wash and flat drying |
| Fire rating                            | E <sub>ff</sub> EN 1307                                         |
|                                        |                                                                 |
| Durability                             | High                                                            |
| Durability  Colour durability          | High/solution dyed                                              |
| ,                                      | <u> </u>                                                        |
| Colour durability                      | High/solution dyed                                              |