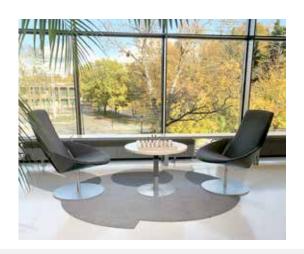

## Solet EXCLUSIVE -quality

| Style                                  | Solet                                                           |
|----------------------------------------|-----------------------------------------------------------------|
| Size / Exclusive<br>(tolerance +/- 3%) | 1,90x1,90m                                                      |
| Material                               | 1/8"C 100% PA <sub>6</sub> (polyamide) Backing: PVC (ISO 2424)  |
| Thickness/Mass                         | 6 mm, 2820g/m² (ISO 1766)                                       |
| Care instructions                      | Regular vacuum cleaning Professional level wash and flat drying |
| Fire rating                            | E <sub>ff</sub> EN 1307                                         |
| Durability                             | High                                                            |
| Colour durability                      | High/solution dyed                                              |
| C€                                     | 14041                                                           |
| Made in Finland                        | Some fibers may be loosen after the cutting of a new carpet     |
| Registered community design, RCD       | 008237911-0001 — 008237911-0018                                 |