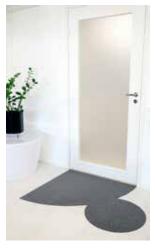

## Qvart EXCLUSIVE -quality

| Style                                  | Qvart A ja Qvart B                                              |
|----------------------------------------|-----------------------------------------------------------------|
| Size / Exclusive<br>(tolerance +/- 3%) | A B<br>1,90x2,50 m 0,95x1,25 m                                  |
| Material                               | 1/8"C 100% PA <sub>6</sub> (polyamide) Backing: PVC (ISO 2424)  |
| Thickness/Mass                         | 6 mm, 2820g/m²(ISO 1766)                                        |
| Care instructions                      | Regular vacuum cleaning Professional level wash and flat drying |
| Fire rating                            | E <sub>ff</sub> EN 1307                                         |
| Durability                             | High                                                            |
| Colour durability                      | High/solution dyed                                              |
| C€                                     | 14041                                                           |
| Made in Finland                        | Some fibers may be loosen after the cutting of a new carpet     |
| Reaistered community design, RCD       | 008237911-0001 — 008237911-0018                                 |