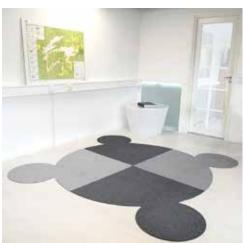

## Qvart EXCLUSIVE -quality

| Style                                  | Qvart A ja Qvart B                                              |
|----------------------------------------|-----------------------------------------------------------------|
| Size / Exclusive<br>(tolerance +/- 3%) | A B<br>1,90x2,50 m 0,95x1,25 m                                  |
| Material                               | 1/8"C 100% PA <sub>6</sub> (polyamide) Backing: PVC (ISO 2424)  |
| Thickness/Mass                         | 6 mm, 2820g/m²(ISO 1766)                                        |
| Care instructions                      | Regular vacuum cleaning Professional level wash and flat drying |
| Fire rating                            | E <sub>ff</sub> EN 1307                                         |
| Durability                             | High                                                            |
| Colour durability                      | High/solution dyed                                              |
| C€                                     | 14041                                                           |
| Made in Finland                        | Some fibers may be loosen after the cutting of a new carpet     |
| Reaistered community design, RCD       | 008237911-0001 — 008237911-0018                                 |