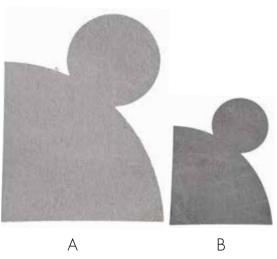

## Qvart EXCLUSIVE -quality

| Style                                  | Qvart A ja Qvart B                                              |
|----------------------------------------|-----------------------------------------------------------------|
| Size / Exclusive<br>(tolerance +/- 3%) | A B<br>1,90x2,50 m 0,95x1,25 m                                  |
| Material                               | 1/8"C 100% PA <sub>6</sub> (polyamide) Backing: PVC (ISO 2424)  |
| Thickness/Mass                         | 6 mm, 2820g/m²(ISO 1766)                                        |
| Care instructions                      | Regular vacuum cleaning Professional level wash and flat drying |
| Fire rating                            | E <sub>ff</sub> EN 1307                                         |
| Durability                             | High                                                            |
| Colour durability                      | High/solution dyed                                              |
| C€                                     | 14041                                                           |
| Made in Finland                        | Some fibers may be loosen after the cutting of a new carpet     |
| Reaistered community design, RCD       | 008237911-0001 — 008237911-0018                                 |