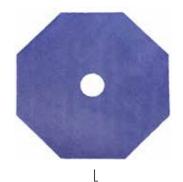

## Octa SUPER -quality

Octa S, Octa M+ and Octa L

Size / Super (tolerance +/- 3%)

M+ L

0,90x1,80 m 1,30x3,25 m 1,90x1,90m

Material

100% polyamide ECONYL® fibre, OEKO-TEX-certified yarn Backing: Nitrile rubber coating (contains plastiziser)