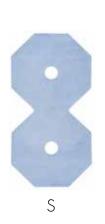

## Octa SUPER -quality

Octa S, Octa M+ and Octa L

Size / Super (tolerance +/- 3%)

M+ L

0,90x1,80 m 1,30x3,25 m 1,90x1,90m

Material

100% polyamide ECONYL® fibre, OEKO-TEX-certified yarn Backing: Nitrile rubber coating (contains plastiziser)