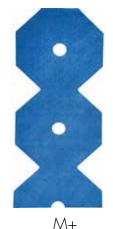

## Octa SUPER -quality

Octa S, Octa M+ and Octa L

Size / Super (tolerance +/- 3%)

M+ L

0,90x1,80 m 1,30x3,25 m 1,90x1,90m

Material

100% polyamide ECONYL® fibre, OEKO-TEX-certified yarn Backing: Nitrile rubber coating (contains plastiziser)