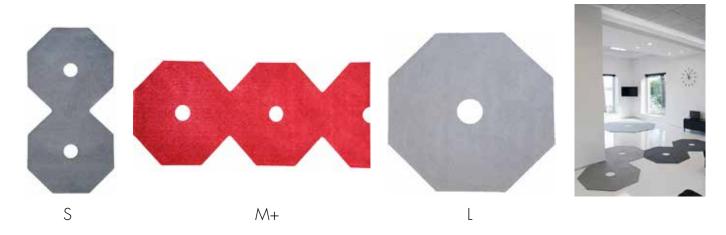

## Octa EXCLUSIVE -quality

| Style                                  | Octa S, Octa M+ and Octa L                                      |
|----------------------------------------|-----------------------------------------------------------------|
| Size / Exclusive<br>(tolerance +/- 3%) | S M+ L<br>0,90x1,80 m 1,30x3,25 m 1,90x1,90m                    |
| Material                               | 1/8"C 100% PA <sub>6</sub> (polyamide) Backing: PVC (ISO 2424)  |
| Thickness/Mass                         | 6 mm, 2820g/m²(ISO 1766)                                        |
| Care instructions                      | Regular vacuum cleaning Professional level wash and flat drying |
| Fire rating                            | E <sub>fl</sub> EN 1307                                         |
| Durability                             | High                                                            |
| Colour durability                      | High/solution dyed                                              |
| C€                                     | 14041                                                           |
| Made in Finland                        | Some fibers may be loosen after the cutting of a new carpet     |
| Registered community design, RCD       | 008237911-0001 — 008237911-0018                                 |