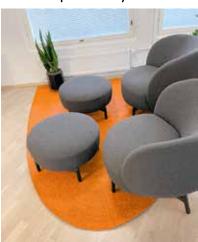

## INNOCARPET

## LUPE SUPER -quality

| Style                              | LUPE                                                                                                            |
|------------------------------------|-----------------------------------------------------------------------------------------------------------------|
| Size / Super<br>(tolerance +/- 3%) | 1,90x2,50m                                                                                                      |
| Material                           | 100% polyamide ECONYL® fibre, OEKO-TEX-certified yarn<br>Backing: Nitrile rubber coating (contains plastiziser) |
| Thickness/Mass                     | 9 - 10 mm / 2700 g/m²                                                                                           |
| Care instructions                  | Regular vacuum cleaning<br>Professional level wash and flat drying                                              |
| Fire rating                        | C fl - s1 EN 13501                                                                                              |
| Durability                         | High                                                                                                            |
| Colour durability                  | High/printed dyed                                                                                               |
| CE                                 | 14041                                                                                                           |
| Made in Finland                    | Some fibers may be loosen after the cutting of a new carpet                                                     |