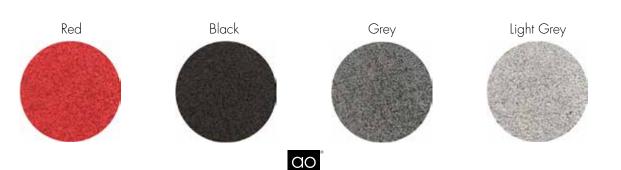

## LUPE EXCLUSIVE -quality

| Style                                  | LUPE                                                               |
|----------------------------------------|--------------------------------------------------------------------|
| Size / Exclusive<br>(tolerance +/- 3%) | 1,90x2,50m                                                         |
| Material                               | 1/8"C 100% PA <sub>6</sub> (polyamide) Backing: PVC (ISO 2424)     |
| Thickness/Mass                         | 6 mm, 2820g/m²(ISO 1766)                                           |
| Care instructions                      | Regular vacuum cleaning<br>Professional level wash and flat drying |
| Fire rating                            | e <sub>r</sub> en 1307                                             |
| Durability                             | High                                                               |
| Colour durability                      | High/solution dyed                                                 |
| CE                                     | 14041                                                              |
| Made in Finland                        | Some fibers may be loosen after the cutting of a new carpet        |