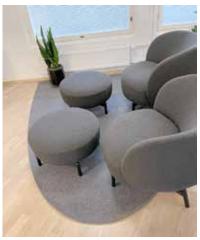

## LUPE EXCLUSIVE -quality

| Style                                  | LUPE                                                               |
|----------------------------------------|--------------------------------------------------------------------|
| Size / Exclusive<br>(tolerance +/- 3%) | 1,90x2,50m                                                         |
| Material                               | 1/8"C 100% PA <sub>6</sub> (polyamide) Backing: PVC (ISO 2424)     |
| Thickness/Mass                         | 6 mm, 2820g/m²(ISO 1766)                                           |
| Care instructions                      | Regular vacuum cleaning<br>Professional level wash and flat drying |
| Fire rating                            | e <sub>r</sub> en 1307                                             |
| Durability                             | High                                                               |
| Colour durability                      | High/solution dyed                                                 |
| CE                                     | 14041                                                              |
| Made in Finland                        | Some fibers may be loosen after the cutting of a new carpet        |