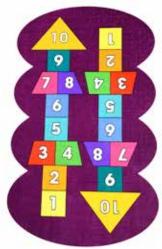

## JUMP Elli SUPER -quality

| JUMP | Elli |
|------|------|
| J    | UMP  |

Size / Super (tolerance +/- 3%) 1,90x3,20 m

Material

100% polyamide ECONYL® fibre, OEKO-TEX-certified yarn
Backing: Nitrile rubber coating (contains plastiziser)

Colours

Playground pattern constant
Background colour by the colour map (45 colours)

**C€** 14041

Made in Finland Some fibers may be loosen after the cutting of a new carpet

Registered community design, RCD 008237911-001 - 008237911-0018