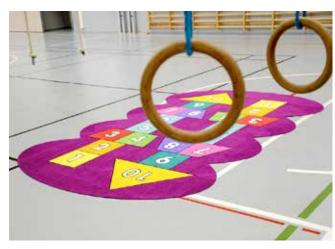

## JUMP Elli SUPER -quality

| JUMP | Elli |
|------|------|
| J    | UMP  |

Size / Super (tolerance +/- 3%) 1,90x3,20 m

Material

100% polyamide ECONYL® fibre, OEKO-TEX-certified yarn
Backing: Nitrile rubber coating (contains plastiziser)