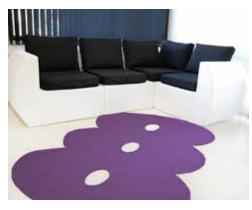

## Elli SUPER -quality

| Style | Elli A, Elli B, |  |
|-------|-----------------|--|
| NI/IE | FIII A FIII B   |  |
| Olylo |                 |  |

B C 1,90x2,45 m 1,30x1,90m Size / Super 1,90x3,20 m (tolerance +/- 3%)