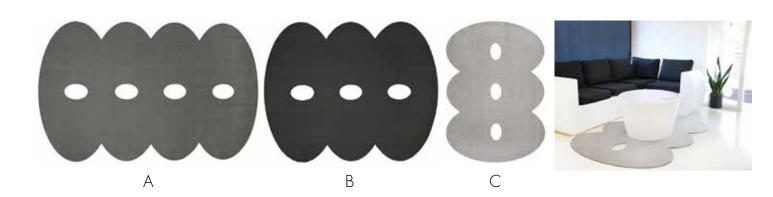

## Elli EXCLUSIVE -quality

| Style                                  | Elli A, Elli B, Elli C                                          |
|----------------------------------------|-----------------------------------------------------------------|
| Size / Exclusive<br>(tolerance +/- 3%) | A B C<br>1,90x3,20 m 1,90x2,45 m 1,30x1,90m                     |
| Material                               | 1/8"C 100% PA <sub>6</sub> (polyamide) Backing: PVC (ISO 2424)  |
| Thickness/Mass                         | 6 mm, 2820g/m²(ISO 1766)                                        |
| Care instructions                      | Regular vacuum cleaning Professional level wash and flat drying |
| Fire rating                            | E <sub>ff</sub> EN 1307                                         |
| Durability                             | High                                                            |
| Colour durability                      | High/solution dyed                                              |
| CE                                     | 14041                                                           |
| Made in Finland                        | Some fibers may be loosen after the cutting of a new carpet     |
| Registered community design, RCD       | 008237911-0001 — 008237911-0018                                 |